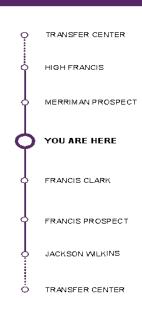

#### FRANCIS STREET

**BUSARRIVES HERE 28 MINUTES AND 58 MINUTES AFTER THE HOUR** 

| DEPART<br>TRANSIT<br>CENTER | АМ_<br>РМ               | 6:15<br>12:15 | 6:45<br>12:45 | 7:15<br>1:15 | 7:45<br>1:45 | 8:15<br>2:15 | 8:45<br>2:45 | 9:15<br>3:15 | 9:45<br>3:46  | 10:15<br>4:15 | 10:46<br>4:45 | 11:15<br>5:15 | 11:45<br>5:45 | -    |
|-----------------------------|-------------------------|---------------|---------------|--------------|--------------|--------------|--------------|--------------|---------------|---------------|---------------|---------------|---------------|------|
| HIGH<br>FRANCIS             | AM<br>PM                | 8:20<br>12:20 | 6:50<br>12:50 | 7:20<br>1:20 | 7:50<br>1:50 | 8:20<br>2:20 | 8:50<br>2:50 | 9:20<br>3:20 | 9:50<br>3:50  | 10:20<br>4:20 | 10:50<br>4:20 | 11:20<br>5:20 | 11:50<br>5:50 | -    |
| MERRIMAN<br>PROSPECT        | AM _<br>PM              | 6:25<br>12:25 | 6:55<br>12:55 | 7:25<br>1:25 | 7:55<br>1:55 | 8:25<br>2:25 | 8:55<br>2:55 | 9:25<br>3:25 | 9:55<br>3:55  | 10:25<br>4:25 | 10:55<br>4:55 | 11:25<br>5:25 | 11:55<br>5:55 | -    |
| FRANCIS<br>GLARK            | АМ <sub>-</sub><br>РМ - | 6:30<br>12:00 | 7:00<br>12:30 | 7:30<br>1:00 | 8:00         | 8:30<br>2:00 | 9:00         | 9:30         | 10:00         | 10:30         | 11:00<br>4:30 | 11:30<br>5:00 | 5:30          | e:00 |
| FRANCIS<br>PROSPECT         | AM<br>PM                | 6:35<br>12:05 | 7:05<br>12:35 | 7:35<br>1:05 | 8:05<br>1:35 | 8:35<br>2:05 | 9:05<br>2:35 | 9:35<br>3:05 | 10:05<br>3:35 | 10:35<br>4:05 | 11:05<br>4:35 | 11:35<br>5:05 | 5:35          | 8:05 |