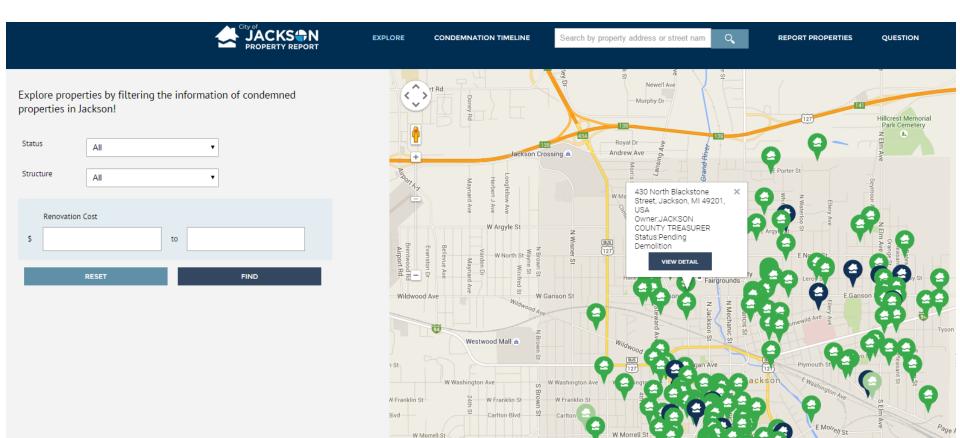

# Citizen Interaction Design

Screenshot example products of student-city partnerships

more at citizeninteraction.org

### **Understanding Historic Districts**

### **Historic Property Search Tool**



# **Distressed Property Report: Mapping Condemned Properties**



# **Open Data portal**



## DigJackson cards









### DigJackson.com



#### When & Why

Dig Downtown Jackson modernizes the city's core infrastructure and reinvigorates the downtown area for continued growth.

Work begins on Michigan Avenue between Francis and Mechanic early August 2014.

Accelerated timeline continues in stages from Mechanic to Blackstone in 2015.

#### Visiting & Parking

The City of Jackson has worked to ensure visitors feel confident accessing downtown businesses and services.

Click on "Get Details" to access a map of recommended parking areas and preview the signs that will help you navigate downtown.



Learn More

Get Details





# **Getting** to know **Jackson** Top 3 list sharing









Recreation

VIEW ALL



Featured



Kids

Culture







**Trendin