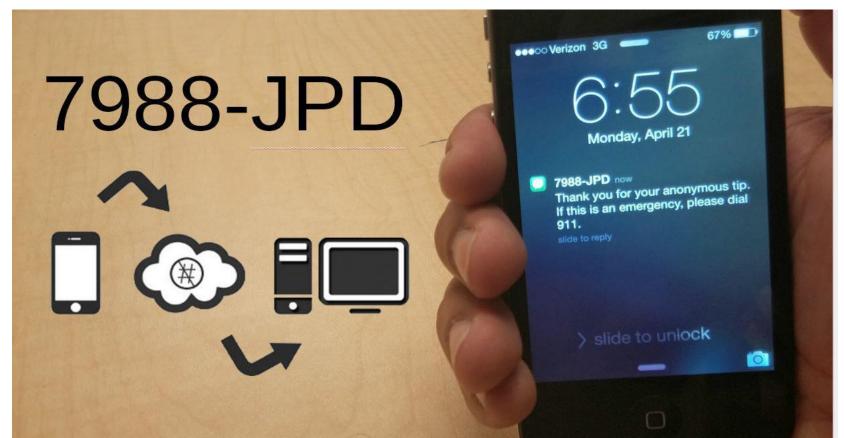

's core infrastructure and reinvigorates the downtown area for continued growth.

Work begins on Michigan Avenue between Francis and Mechanic early August 2014.

Accelerated timeline continues in stages from Mechanic to Blackstone in 2015.

#### Visiting & Parking

The City of Jackson has worked to ensure visitors feel confident accessing downtown businesses and services.

Click on "Get Details" to access a map of recommended parking areas and preview the signs that will help you navigate downtown.



Learn More

Get Details





# **Getting** to know **Jackson** Top 3 list sharing









Recreation

VIEW ALL



Featured



Kids

Culture







**Trending Lists** 

#### Best Bars in Jackson

By Kevin Walker



10K



Top Tours to Get to Know Jackson

# **Anonymous Police Tips by text**



# Where is the bus? redesigned bus maps

#### FRANCIS STREET

**BUSARRIVES HERE 28 MINUTES AND 58 MINUTES AFTER THE HOUR** 





| DEPART<br>TRANSIT<br>CENTER | АМ_<br>РМ               | 6:15<br>12:15 | 6:45<br>12:45 | 7:15<br>1:15 | 7:45<br>1:45 | 8:15<br>2:15 | 8:45<br>2:45 | 9:15<br>3:15 | 9:45<br>3:46  | 10:15<br>4:15 | 10:46<br>4:45 | 11:15<br>5:15 | 11:45<br>5:45 | -    |
|-----------------------------|-------------------------|---------------|---------------|--------------|--------------|--------------|--------------|--------------|---------------|---------------|---------------|---------------|---------------|------|
| HIGH<br>FRANCIS             | AM<br>PM                | 8:20<br>12:20 | 6:50<br>12:50 | 7:20<br>1:20 | 7:50<br>1:50 | 8:20<br>2:20 | 8:50<br>2:50 | 9:20<br>3:20 |