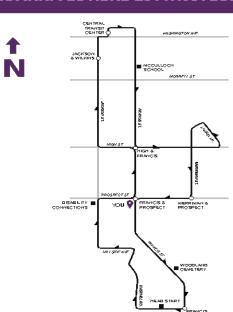

s and Mechanic early August 2014.

Accelerated timeline continues in stages from Mechanic to Blackstone in 2015.

#### Visiting & Parking

The City of Jackson has worked to ensure visitors feel confident accessing downtown businesses and services.

Click on "Get Details" to access a map of recommended parking areas and preview the signs that will help you navigate downtown.



Learn More

Get Details





# **Getting** to know **Jackson** Top 3 list sharing









Recreation

VIEW ALL



Featured



Kids

Culture







**Trending Lists** 

#### Best Bars in Jackson

By Kevin Walker



10K



Top Tours to Get to Know Jackson

# **Anonymous Police Tips by text**



# Where is the bus? redesigned bus maps

#### FRANCIS STREET

**BUSARRIVES HERE 28 MINUTES AND 58 MINUTES AFTER THE HOUR** 





| DEPART<br>TRANSIT<br>CENTER | АМ_<br>РМ               | 6:15<br>12:15 | 6:45<br>12:45 | 7:15<br>1:15 | 7:45<br>1:45 | 8:15<br>2:15 | 8:45<br>2:45 | 9:15<br>3:15 | 9:45<br>3:46  | 10:15<br>4:15 | 10:46<br>4:45 | 11:15<br>5:15 | 11:45<br>5:45 | -    |
|-----------------------------|-------------------------|---------------|---------------|--------------|--------------|--------------|--------------|--------------|---------------|---------------|---------------|---------------|---------------|------|
| HIGH<br>FRANCIS             | AM<br>PM                | 8:20<br>12:20 | 6:50<br>12:50 | 7:20<br>1:20 | 7:50<br>1:50 | 8:20<br>2:20 | 8:50<br>2:50 | 9:20<br>3:20 | 9:50<br>3:50  | 10:20<br>4:20 | 10:50<br>4:20 | 11:20<br>5:20 | 11:50<br>5:50 | -    |
| MERRIMAN<br>PROSPECT        | AM _<br>