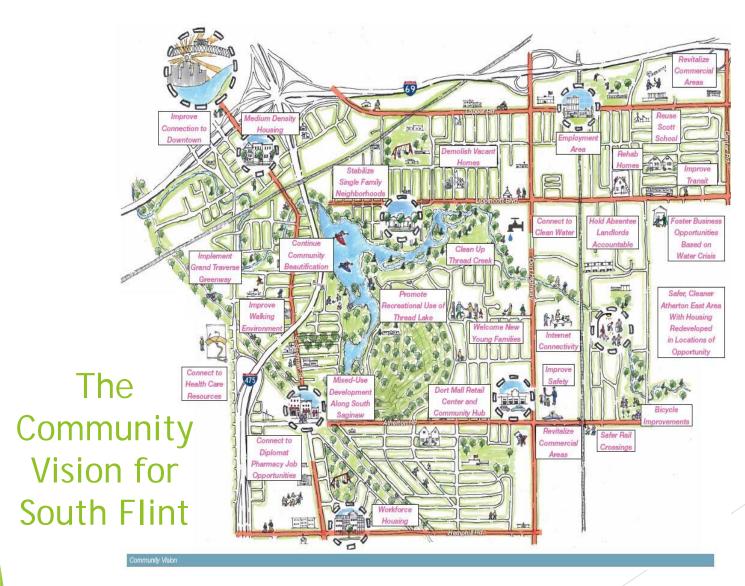

### Visioning

- The second phase invited Atherton East and neighborhood residents to discuss, develop, and define a broad outlook for the future of the community in groups of all sizes and ages
- Community members wrote out words that described a prosperous future of south Flint and the word bubble on the right is what was created

Neighborhood Early Action Projects

Conservation Plan

Resident-led environmentally sound plan of action created for Atherton Park