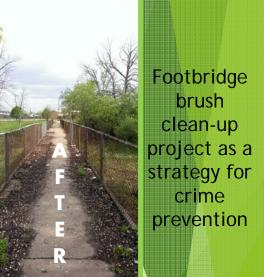

Neighborhood Early Action Projects

Conservation Plan

Resident-led environmentally sound plan of action created for Atherton Park