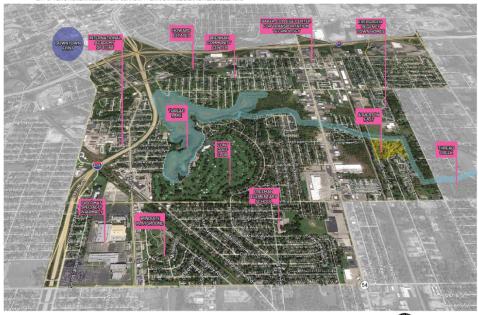

Neighborhood Early Action Projects

Conservation Plan

Resident-led environmentally sound plan of action created for Atherton Park